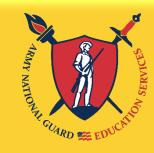

The

KEY

to

Strength

and

Enter your Academic Institution name and select from the drop-down list. You may need to enter your Academic Institution Student ID if known, click "Next".