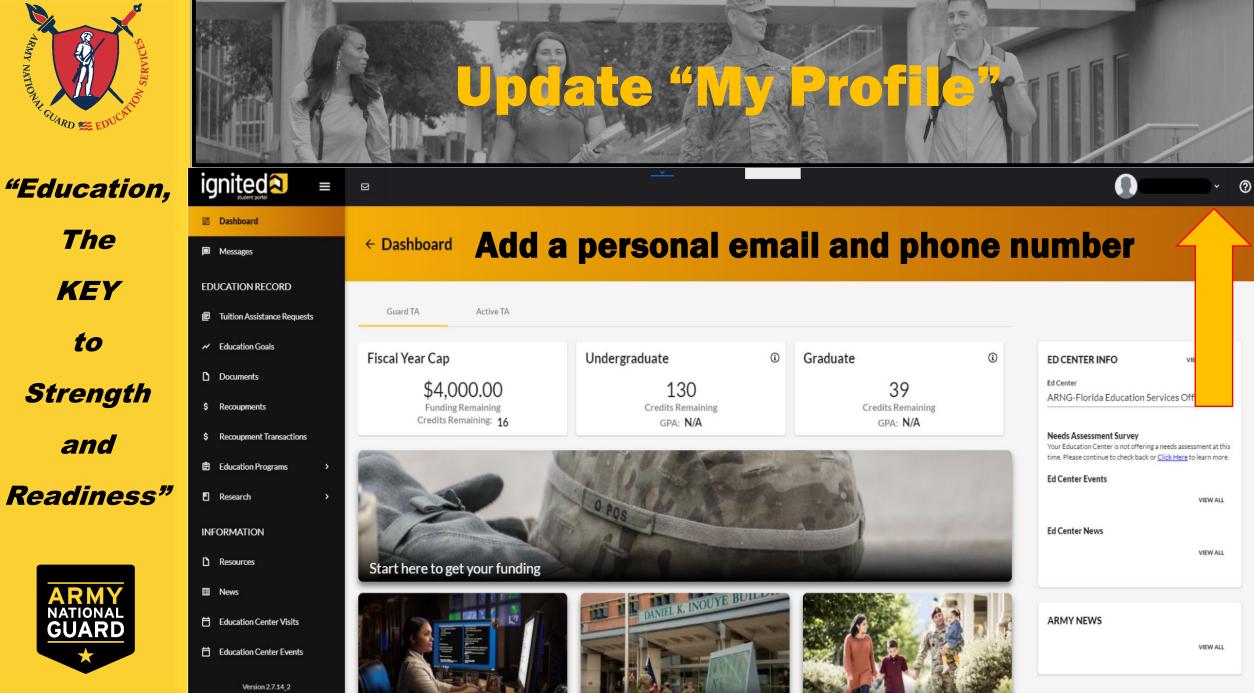

# Amylented 2. Select Tultion Assistance (TA)

## **CHOOSE YOUR FUNDING METHOD**