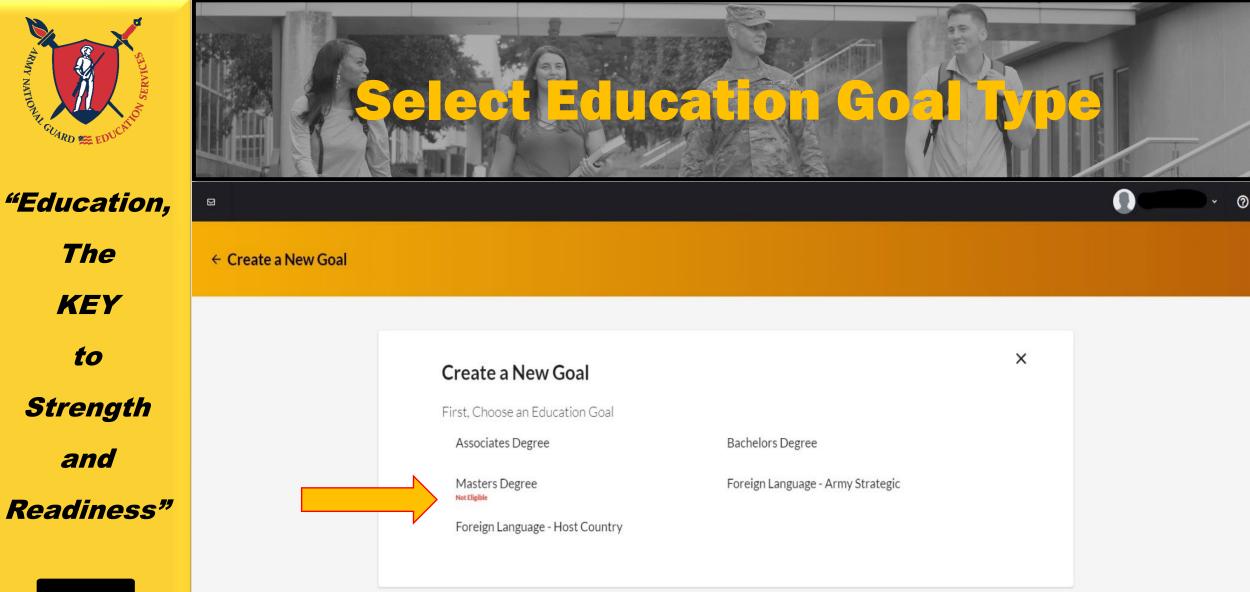

### "Education,

The KEY to Strength and

**Readiness**"

Click on "Education Goals" on the left side menu or "Create New Goal" near the bottom of the homepage

SkillBridge Applications

The

KEY

to

and

If you see N/A by the goal you are trying to create, it means you are ineligible for that degree level. If this is in error, please contact your S1 to get your civilian education level updated in your record.